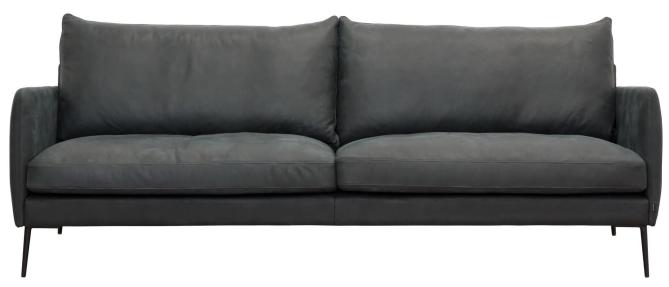

# ALIZEE

## burhéns

Measurments may vary +/-3%, depending on the choice of upholstery and combination.

2,5-SEATER

206•94•93

www.burhens.com

1-SEATER Art. Code: 1100-1013

width•depth•height 81•94•88

FOOTSTOOL 1 Art. Code: 1050-0000