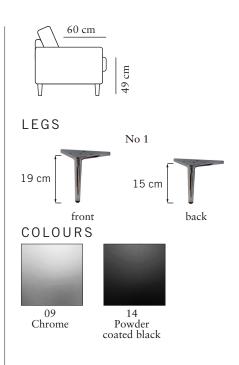

## burhéns

Measurments may vary +/-3%, depending on the choice of upholstery and combination.

2,5-SEATER

206•94•93

www.burhens.com

1-SEATER Art. Code: 1100-1013

width•depth•height 81•94•88

FOOTSTOOL 1 Art. Code: 1050-0000

width•depth•height 71•52•49

2-SEATER Art. Code: 1200-1013

width•depth•height 151•94•93

FOOTSTOOL 2 Art. Code: 1051-0000

width•depth•height

3-SEATER (2/2) Art. Code: 1303-1013 Art. Code: 1250-1013

width•depth•height