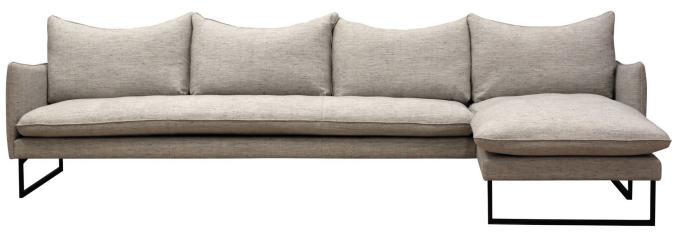

www.burhens.com

| 1-SEATER Art. Code: 1100-1013  width•depth•height 81x94x90          | 2-SEATER Art. Code: 1200-1013  width•depth•height 151x94x90   | 2,5-SEATER Art. Code: 1250-1013  width•depth•height 206x94x90 | 3-SEATER (3/1) Art. Code: 1324-1013  width•depth•height 232x94x90     |
|---------------------------------------------------------------------|---------------------------------------------------------------|---------------------------------------------------------------|-----------------------------------------------------------------------|
| 3,5-SEATER (3/1) Art. Code: 1365-1013  width•depth•height 252x94x90 | 160+CHL Art. Code CHL L: 1738-1013 Art. Code CHL R: 1737-1013 | 2,5+CHL Art. Code CHL L: 1723-1013 Art. Code CHL R: 1722-1013 | 3,5 (3/1)+CHL  Art. Code CHL L: 1749-1013  Art. Code CHL R: 1748-1013 |
|                                                                     | width•depth•height<br>253•94/161•90                           | width•depth•height<br>288x94/161x90                           | width•depth•height<br>333x94/161x90                                   |
| FOOTSTOOL 1<br>Art. Code: 1050-0000                                 | FOOTSTOOL 2<br>Art. Code: 1051-0000                           |                                                               |                                                                       |
| width•depth•height 71x52x50                                         | width•depth•height<br>100x80x50                               |                                                               |                                                                       |