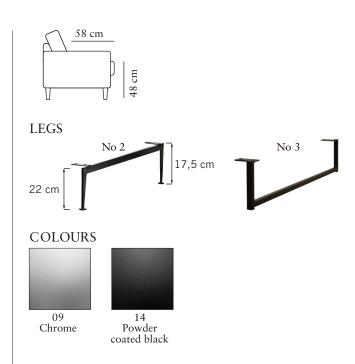

Art. Code: 0179 www.burhens.com



ARTISAN 11158-09 PUMICE STONE

## FRAME

All structural parts of the frame are made of solidwood.

## **SEAT CUSHION**

The core consists of 50 kg (N120) highly elastic shape cut cold foam with a siliconized fiber and feather top.

The cushion is not reversible.

## **BACK CUSHION**

The inner cover is filled with a mix of siliconized fiber and feather.

The cushion is reversible (not apply to leather).

## **UPHOLSTERY**

This style is fixed and available with fabric and leather

The cushion cover, in fabric, can be removed and washed according to washing and care instructions (not leather).



Measurments may vary +/-3%, depending on the choice of upholstery and combination.

www.burhens.com

| 1-SEATER Art. Code: 1100-1013  width•depth•height 81x94x90          | 2-SEATER Art. Code: 1200-1013  width•depth•height 151x94x90   | 2,5-SEATER Art. Code: 1250-1013  width•depth•height 206x94x90 | 3-SEATER (3/1) Art. Code: 1324-1013  width•depth•height 232x94x90     |
|---------------------------------------------------------------------|---------------------------------------------------------------|---------------------------------------------------------------|-----------------------------------------------------------------------|
| 3,5-SEATER (3/1) Art. Code: 1365-1013  width•depth•height 252x94x90 | 160+CHL Art. Code CHL L: 1738-1013 Art. Code CHL R: 1737-1013 | 2,5+CHL Art. Code