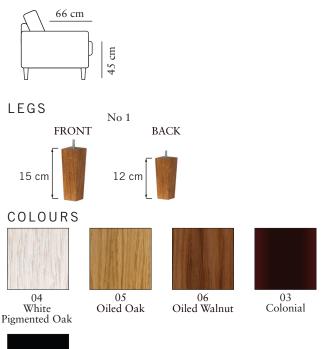

#### FRAME

All structural parts of the frame are made of solidwood.

### burhéns

Measurments may vary +/-3%, depending on the choice of upholstery and combination.

www.burhens.com