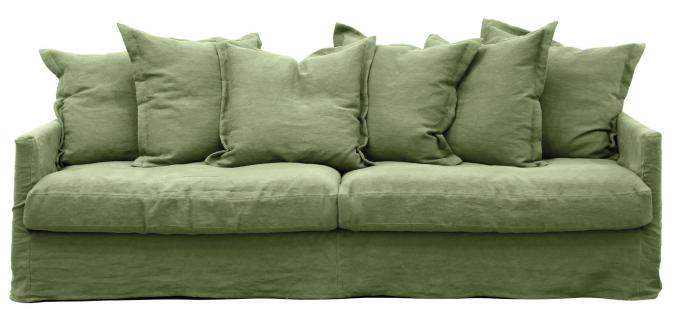

#### UPHOLSTERY

The style is loose cover and available with fabric.

The covers / cushion covers, in fabric, can be removed and washed according to washing instructions.