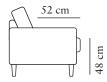

## SIMRISHAMN

Measurments may vary +/-3%, depending on the choice of upholstery and combination.

www.burhens.com

3,5-SEATER (2) Art. Code: 1360-1013

width•depth•height 272•113•96