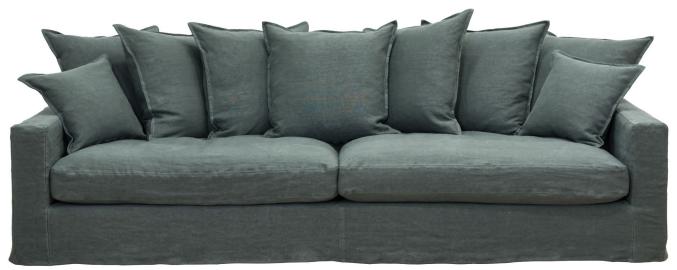

# SIMRISHAMN

burhéns

Art. Code: 0314 www.burhens.com

LINO 11231-28 DARK SLATE

### FRAME

All structural parts of the frame are made of solidwood.

### SEAT CUSHION

The core consists of 35 kg (N120) highly elastic shape cut cold foam with a siliconized fiber and feather top.

The cushion is not reversible.

### BACK CUSHION

The inner cover is filled with a mix of siliconized fiber and feather.

The cushion is reversible (not apply to leather).

### UPHOLSTERY

The style is loose cover and available with fabric. The covers / cushion covers, can be removed and washed according to washing instructions.

LEGS