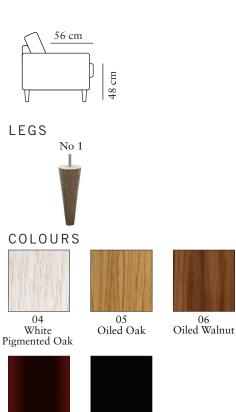

#### UPHOLSTERY

This style is fixed and available with fabric and leather.

The cushion cover, in fabric, can be removed and washed according to washing and care instructions (not leather).

18 Smoked Oak

03 Colonial

02 Black