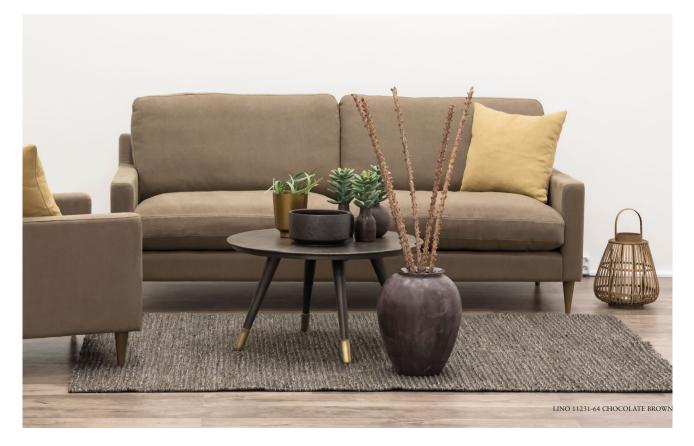

#### UPHOLSTERY

This style is fixed and available with fabric and leather.

The cushion cover, in fabric, can be removed and washed according to washing and care instructions (not leather).

18 Smoked Oak

03 Colonial