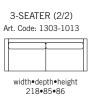

### burhéns

Measurments may vary +/-3%, depending on the choice of upholstery and combination.

www.burhens.com

| FOOTSTOOL 1<br>Art. Code: 1050-0000 |
|-------------------------------------|
|                                     |
| width•depth•height<br>65•60•48      |