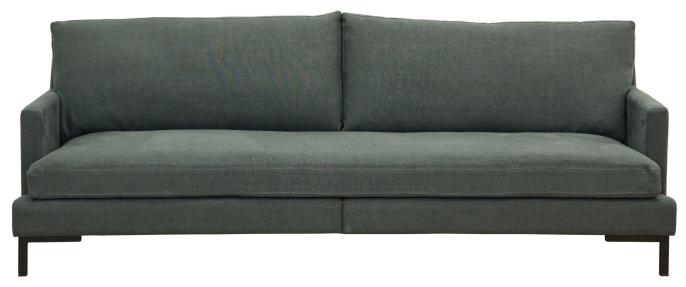

# OTTAWA XL

3,5-SEATER (2/1)
Art. Code: 1362-1013

width•depth•height 241•100•90

3,5-SEATER (2/2) Art. Code: 1361-1013 width•depth•height 241•100•90

3,5-SEATER (3/1)
Art. Code: 1365-1013

width•depth•height
241•100•90