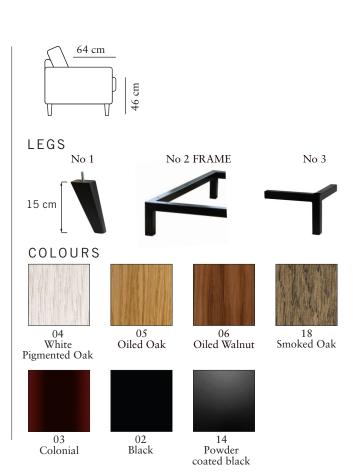

#### FRAME

All structural parts of the frame are made of solidwood.

## burhéns

www.burhens.com

Measurments may vary +/-3%, depending on the choice of upholstery and combination. All fabrics with a hairy surface or a glossy appearance force us to split the fabric in two parts with a seam in the middle when one chose a sofa with one long cushion.