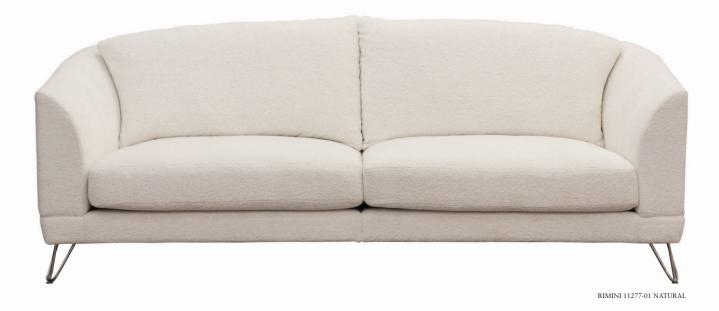

# burhéns

Measurments may vary +/-3%, depending on the choice of upholstery and combination.

www.burhens.com

1-SEATER XS Art. Code: 1103-1013

width•depth•height 87•90•86

1-SEATER Art. Code: 1100-1013

width•depth•height 122•110•91

2,5-SEATER

3-SEATER (2)

3,5-SEATER (2) Art. Code: 1360-1013

width•depth•height 277•110•91

FOOTSTOOL 1 Art. Code: 1050-0000

width•depth•height

FOOTSTOOL 2 Art. Code: 1051-0000

width•depth•height 115•78 •48