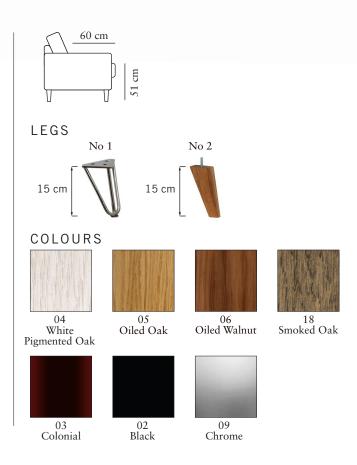

Art. Code: 0354 www.burbens.com



#### FRAME

All structural parts of the frame are made of solid wood.

## SEAT CUSHION

The core consists of three layers of 44 kg (N180), 35 kg (N120) and 50 kg (N120) highly elastic shape cut cold foam with various thicknesses with a siliconized fiber and feather top.

The cushion is not reversible.

#### BACK CUSHION

The inner cover is filled with a mix of siliconized fiber and feather.

The cushion is reversible (not apply to leather).

### UPHOLSTERY

This style is fixed and available with fabric and leather.

The cushion cover, in fabric, can be removed and washed according to washing and care instructions (not leather).



# burhéns

Measurments may vary +/-3%, depending on the choice of upholstery and combination.

www.burhens.com

1-SEATER XS Art. Code: 1103-1013

width•depth•height 87•90•86

1-SEATER Art. Code: 1100-1013

width•depth•height 122•110•91

2,5-SEATER



3-SEATER (2)



3,5-SEATER (2) Art. Code: 1360-1013

width•depth•height 277•110•91

FOOTSTOOL 1 Art. Code: 1050-0000

width•depth•height

FOOTSTOOL 2 Art. Code: 1051-0000

width•depth•height 115•78 •48