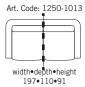

# burhéns

Measurments may vary +/-3%, depending on the choice of upholstery and combination.

www.burhens.com

1-SEATER XS Art. Code: 1103-1013

width•depth•height 87•90•86

1-SEATER Art. Code: 1100-1013

width•depth•height 122•110•91