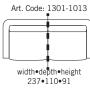

2,5-SEATER

3-SEATER (2)

3,5-SEATER (2) Art. Code: 1360-1013

width•depth•height 277•110•91

FOOTSTOOL 1 Art. Code: 1050-0000

width•depth•height

FOOTSTOOL 2 Art. Code: 1051-0000

width•depth•height 115•78 •48