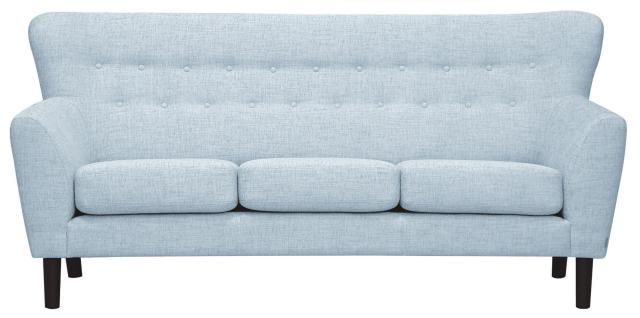

#### FRAME

All structural parts of the frame are made of solidwood.

### SEAT CUSHION

The core consists of 35 kg (N120) highly elastic shape cut cold foam, covered with fiber padding. The cushion is reversible (not apply to leather).

#### BACK CUSHION

The core consists of 14 kg polyether, covered with fiber padding.

#### UPHOLSTERY

The style is fixed cover and available with fabric and leather.

The cushion cover, in fabric, can be removed and washed according to washing and care instructions.