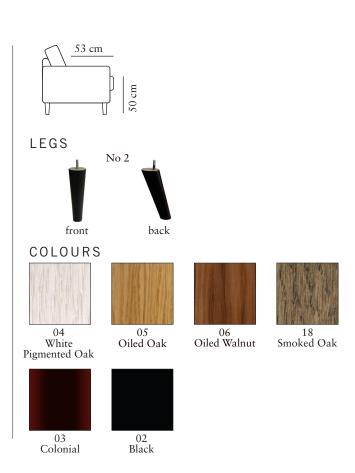

## burhéns

Measurments may vary +/-3%, depending on the choice of upholstery and combination.

www.burhens.com

1-SEATER Art. Code: 1100-1013

width•depth•height 92x85x96

2-SEATER

Art. Code: 1200-1013

width•depth•height 147x85x96 2,5-SEATER Art. Code: 1250-1013

width•depth•height 175x85x96 3-SEATER (3) Art. Code: 1302-1013

width•depth•height 201x85x96

3-SEATER CURVED (3) Art. Code: 1472-1013

Art. Code: 1472-1013

width•depth•height 221x95x96

FOOTSTOOL 1 Art. Code: 1050-0000