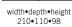

Code: 0226

### burhéns

www.burhens.com



ZARA 13

#### FRAME

All structural parts of the frame are made of solidwood.

#### SEAT CUSHION

The core consists of pocket springs covered with a mix of siliconized fibre, feather and latex.

The cushion is reversible (not apply to leather).

#### BACK CUSHION

The core consists of 30 kg (N40) highly elastic shape cut cold foam coverd with a mix of siliconized fiber and feather.

The cushion is reversible (not apply to leather).

#### UPHOLSTERY

The style is fixed cover and available with fabric and leather.

The cushion cover, in fabric, can be removed and washed according to washing and care instructions.



# MELANIE

## burhéns

www.burhens.com

Measurments may vary +/-3%, depending on the choice of upholstery and combination.













3-SEATER (2/2) Art. Code: 1303-1013

| Ľ    |             |
|------|-------------|
|      | epth•height |
| 230• | 110•98      |

| 3,5-SEATE<br>Art. Code: 13       |  |
|----------------------------------|--|
|                                  |  |
| width•depth•height<br>270•110•98 |  |





| h∙depth∙height<br>270∙110∙98 |  |
|------------------------------|--|

width•depth•height 80•60•52

width•depth•height 124•86•52