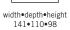

## burhéns

www.burhens.com

Measurments may vary +/-3%, depending on the choice of upholstery and combination.

3-SEATER (2/2) Art. Code: 1303-1013

| Ľ    |             |
|------|-------------|
|      | epth•height |
| 230• | 110•98      |