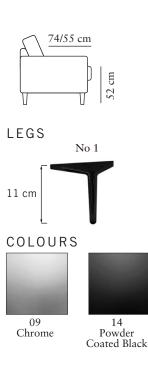

## burhéns

www.burhens.com

Measurments may vary +/-3%, depending on the choice of upholstery and combination.

3-SEATER (2/2) Art. Code: 1303-1013

| Ľ    |             |
|------|-------------|
|      | epth•height |
| 230• | 110•98      |