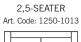

| 3,5-SEATE<br>Art. Code: 13       |  |
|----------------------------------|--|
|                                  |  |
| width•depth•height<br>270•110•98 |  |

| h∙depth∙height<br>270∙110∙98 |  |
|------------------------------|--|