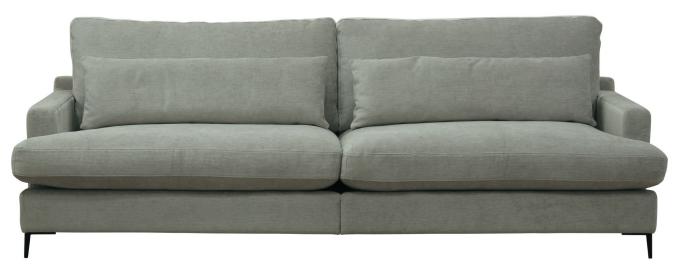

#### FRAME

All structural parts of the frame are made of solidwood.

#### SEAT CUSHION

The core consists of pocket springs covered with a mix of siliconized fibre, feather and latex.

The cushion is reversible (not apply to leather).

#### BACK CUSHION

The core consists of 30 kg (N40) highly elastic shape cut cold foam coverd with a mix of siliconized fiber and feather.

The cushion is reversible (not apply to leather).

#### UPHOLSTERY

The style is fixed cover and available with fabric and leather.

The cushion cover, in fabric, can be removed and washed according to washing and care instructions.