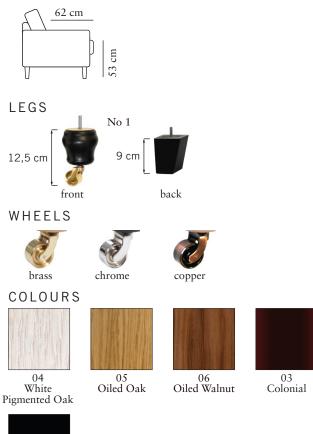

#### FRAME

All structural parts of the frame are made of solid wood.

#### UPHOLSTERY

The style is fixed cover and available with fabric and leather.

The cushion cover, in fabric, can be removed and washed according to washing and care instructions.

02 Black