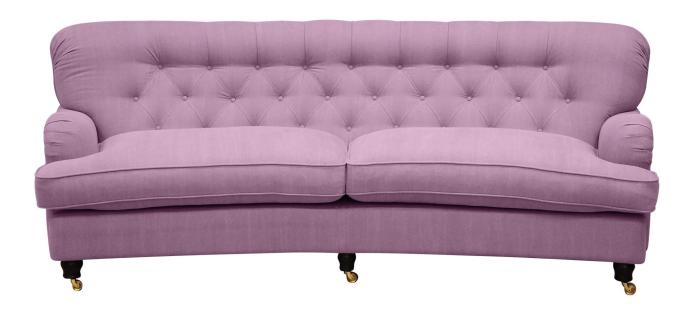

# LYSEKIL

# burhéns

Measurments may vary +/-3%, depending on the choice of upholstery and combination.

www.burhens.com

1-SEATER Art. Code: 1100-1013

width•depth•height 89x102x88 2-SEATER

Art. Code: 1200-1013

width•depth•height 160x102x88 3-SEATER (2)

Art. Code: 1301-1013

width•depth•height 219x102x88 2-SEATER CURVED Art. Code: 1450-1013

width•depth•height 185x108x88 3-SEATER CURVED (2)

Art. Code: 1471-1013

width•depth•height 247x115x88

FOOTSTOOL 1

Art. Code: 1050-0000