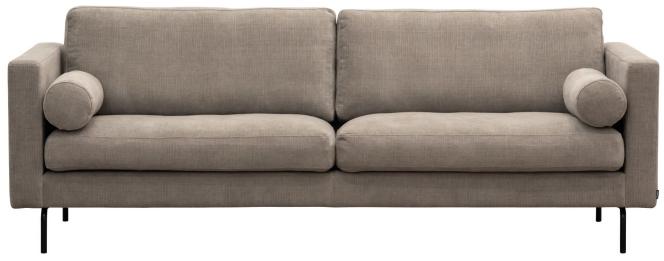

## FRAME

All structural parts of the frame are made of solidwood.

## SEAT CUSHION

The core consists of two layers of 44 kg (N180) and 35 kg (N120) highly elastic shape cut cold foam with various thicknesses with a mix of siliconized fibre, feather and latex top.

The cushion is not reversible.

## BACK CUSHION

The inner cover is filled with a mix of siliconized fiber and feather.

The cushion is reversible (not apply to leather).

## UPHOLSTERY

This style is fixed and available with fabric and leather.

The cushion cover, in fabric, can be removed and washed according to washing and care instructions (not leather).

www.burhens.com

Measurments may vary +/-3%, depending on the choice of upholstery and combination.