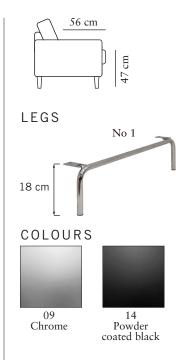

1,5-SEATER

Art. Code: 1150-1013

width•depth•height 118•91•88

2-SEATER

Art. Code 1200-1013

width•depth•height 190•91•88

3-SEATER (2/2)

Art. Code: 1303-1013

width•depth•height 238•91•88

FOOTSTOOL 1 Art. Code: 1050-0000

width•depth•height 95•65•48