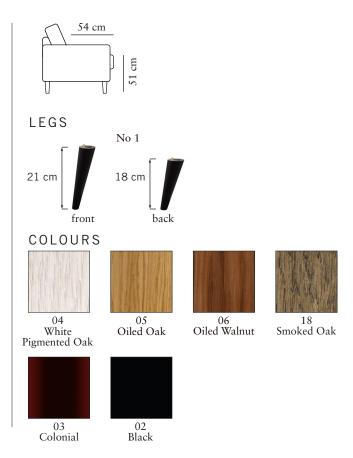

www.burhens.com

1-SEATER Art. Code: 1100-1013

width•depth•height 75•86•87

2-SEATER Art. Code: 1200-1013

width•depth•height 132•86•87

3-SEATER (3/3) Art. Code: 1304-1013

width•depth•height 190•86•87

FOOTSTOOL 1 Art. Code: 1050-0000

i. Code: 1050-000

width•depth•height 70•50•45