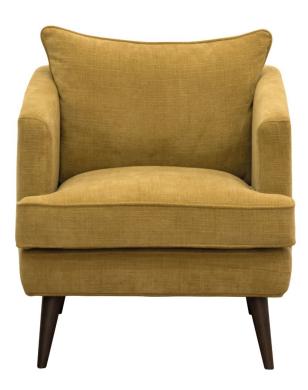

## FRAME

All structural parts of the frame are made of solidwood.

## SEAT CUSHION

The core consists of 44 kg (N180) highly elastic shape cut cold foam with a siliconized fiber and feather top.

The cushion is not reversible.

## BACK CUSHION

The inner cover is filled with a mix of siliconized fiber and feather.

The cushion is reversible (not apply to leather).

## UPHOLSTERY

This style is fixed and available with fabric and leather.

The cushion cover, in fabric, can be removed and washed according to washing and care instructions (not leather).

Measurments may vary +/-3%, depending on the choice of upholstery and combination.