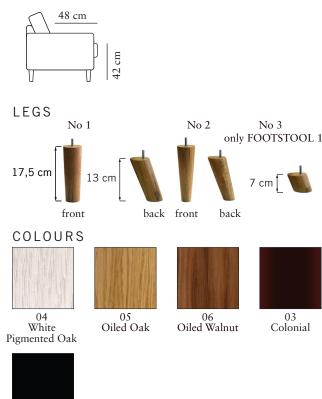

## UPHOLSTERY

The style is fixed cover and available with fabric and leather.

CARO

Measurments may vary +/-3%, depending on the choice of upholstery and combination.

www.burhens.com

1-SEATER Art. Code: 1100-1013

width•depth•height 75•80•81

2-SEATER Art. Code: 1200-1013

W. 6000. 1200 10

width•depth•height 128•80•81 3-SEATER (2) Art. Code: 1301-1013

width•depth•height 182•80•81

FOOTSTOOL 1

Art. Code: 1050-0000

width•depth•height 60•40•40