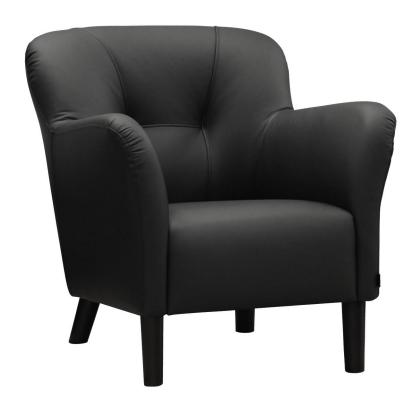

burhéns

Art. Code: 0026 www.burhens.com

MADRAS 23001-89 BLACK

## FRAME

All structural parts of the frame are made of solidwood.

## SEAT CUSHION

The core consists of 30 kg polyether, covered with fiber padding.

## BACK CUSHION

The core consists of 21 kg polyether, covered with fiber padding.

## UPHOLSTERY

The style is fixed cover and available with fabric and leather.

CARO

Measurments may vary +/-3%, depending on the choice of upholstery and combination.

www.burhens.com

1-SEATER Art. Code: 1100-1013