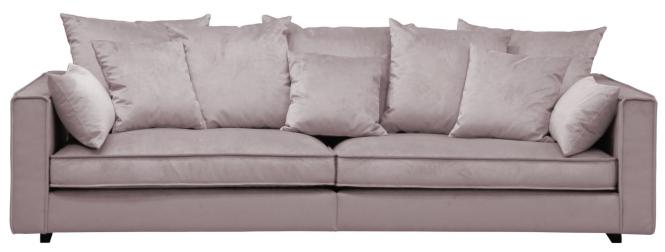

burhéns

Art. Code 0039 www.burhens.com



FABRIC: MEDA 11057-33 DUSTY PINK

#### FRAME

All structural parts of the frame are made of solid wood.

## SEAT CUSHION

The core consists of two layers of 50 kg (N120) and 44 kg (N180) highly elastic shape cut cold foam with various thicknesses with a siliconized fiber and feather top.

The cushion is not reversible.

#### BACK CUSHION

The inner cover is filled with a mix of siliconized fiber and feather.

The cushion is reversible (not apply to leather).

### UPHOLSTERY

This style is fixed and available with fabric and leather.

The cushion cover, in fabric, can be removed and washed according to washing and care instructions (not leather).



# burhéns

Measurments may vary +/-3%, depending on the choice of upholstery and combination.

www.burhens.com

1,5+CHL R

| 1,5-SEATER<br>Ar