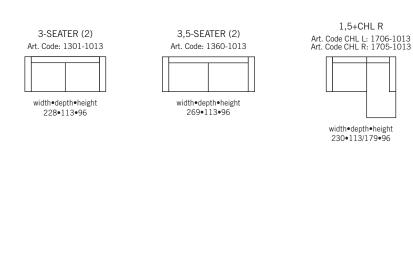

# burhéns

Measurments may vary +/-3%, depending on the choice of upholstery and combination.

www.burhens.com

1,5+CHL R

| 1,5-SEATER<br>Art. Code: 1150-1013                                    | 2,5-SEATER<br>Art. Code: 1250-1013  |
|-----------------------------------------------------------------------|-------------------------------------|
|                                                                       |                                     |
| width•depth•height<br>138•113•96                                      | width•depth•height<br>208•113•96    |
| 2,5+CHL R<br>Art. Code CHL L: 1710-1013<br>Art. Code CHL R: 1709-1013 | FOOTSTOOL 1<br>Art. Code: 1050-0000 |
|                                                                       |                                     |
|                                                                       | width•depth•height<br>124•86•48     |

width•depth•height 299•113/179•96