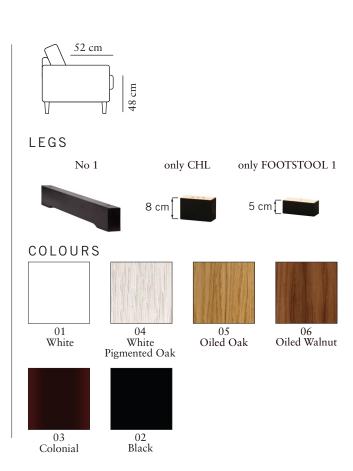

burhéns

Art. Code 0039 www.burhens.com



FABRIC: MEDA 11057-33 DUSTY PINK

#### FRAME

All structural parts of the frame are made of solid wood.

## SEAT CUSHION

The core consists of two layers of 50 kg (N120) and 44 kg (N180) highly elastic shape cut cold foam with various thicknesses with a siliconized fiber and feather top.

The cushion is not reversible.

#### BACK CUSHION

The inner cover is filled with a mix of siliconized fiber and feather.

The cushion is reversible (not apply to leather).

### UPHOLSTERY

This style is fixed and available with fabric and leather.

The cushion cover, in fabric, can be removed and washed according to washing and care instructions (not leather).



# burhéns

Measurments may vary +/-3%, depending on the choice of upholstery and combination.

www.burhens.com

1,5+CHL R

| 1,5-SEATER<br>Art. Code: 1150-1013                                    | 2,5-SEATER<br>Art. Code: 1250-1013  |
|-----------------------------------------------------------------------|-------------------------------------|
|                                                                       |                                     |
| width•depth•height<br>138•113•96                                      | width•depth•height<br>208•113•96    |
| 2,5+CHL R<br>Art. Code CHL L: 1710-1013<br>Art. Code CHL R: 1709-1013 | FOOTSTOOL 1<br>Art. Code: 1050-0000 |
|                                                                       |                                     |
|