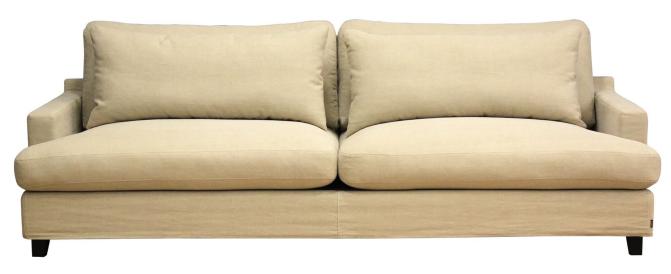

www.burhens.com

UPHOLSTERY: KISS 11006-05 ECRU

#### **FRAME**

All structural parts of the frame are made of solidwood.

#### **SEAT CUSHION**

The core consist of 35 kg (N120) highly elastic shape cut cold foam with a siliconized fiber and feather top.

The cushion is reversible (not apply to leather).

## **BACK CUSHION**

The core consists of 30 kg (N40) highly elastic shape cut cold foam with a siliconized fiber and feather top.

The cushion is reversible (not apply to leather).

## **UPHOLSTERY**

The style is fixed and loose cover and available with fabric and leather.

The covers / cushion covers, in fabric, can be removed and washed according to washing and care instructions.

**COLOURS** 