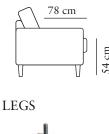

# BALTIMORE XL

Measurments may vary +/-3%, depending on the choice of upholstery and combination.

www.burhens.com

1,5-SEATER LC

dthedopthehoigh

width•depth•height 138x113x93

3,5-SEATER (2) LC

width•depth•height 267x113x93

FOOTSTOOL 1 LC

uidthedonthehoid

width•depth•height 124x86x52