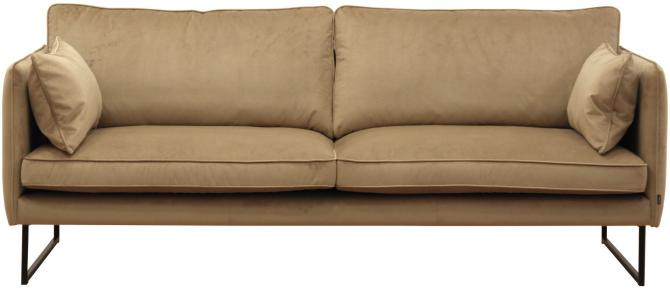

#### FRAME

All structural parts of the frame are made of solidwood.

#### SEAT CUSHION

The core consists of 50 kg (N120) highly elastic shape cut cold foam with a siliconized fiber and feather top.

The cushion is not reversible.

#### BACK CUSHION

The inner cover is filled with a mix of siliconized fiber and feather.

The cushion is reversible (not apply to leather).

#### UPHOLSTERY

The style is fixed cover and available with fabric and leather.

The cushion cover, in fabric, can be removed and washed according to washing and care instructions.