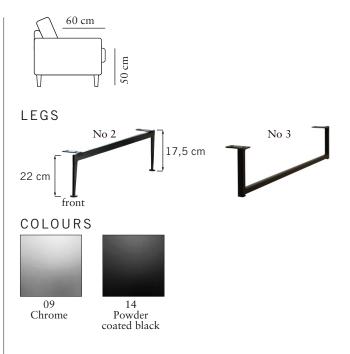

### burhéns

Measurments may vary +/-3%, depending on the choice of upholstery and combination.

3,5-SEATER (2/2)

www.burhens.com

width•depth•height 252•94•96

width•depth•height 333•94/161•96

width•depth•height 288•94/161•96