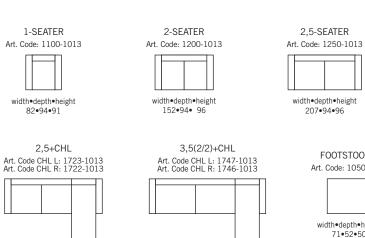

### burhéns

Measurments may vary +/-3%, depending on the choice of upholstery and combination.

3,5-SEATER (2/2)

www.burhens.com

width•depth•height 252•94•96

width•depth•height 333•94/161•96

width•depth•height 288•94/161•96

FOOTSTOOL 1 Art. Code: 1050-0000

width•depth•height 71•52•50

Art. Code: 1051-0000

FOOTSTOOL 2

3-SEATER (2/2)

Art. Code: 1303-1013

width•depth•height 232•94•96

width•depth•height 101•82•50